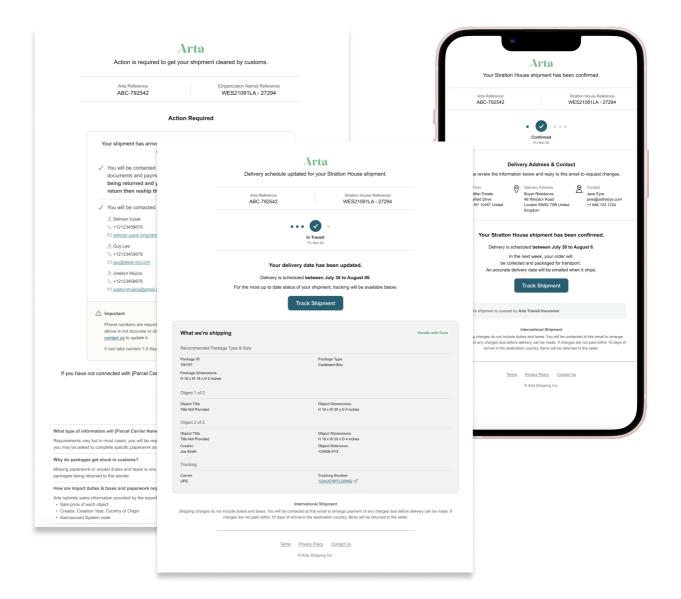

# How we notify you

<u>Email notifications</u> provide fundamental tracking updates through a shipment lifecycle. We can provide these updates to members of your business, or directly to an origin or destination contact.

These communications are highly customizable to create a cohesive branded experience.

Dashboard Training